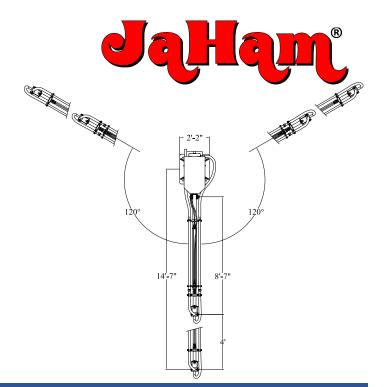

### **System Specifications**

- Base: 26" x 26" \*
- Height 13' 8" \*
- Rotation: 240° \*
- Reach: 12' 6" \*
- Core Probe Length: 7' \*
- Hydraulic Pump: 2 HP, 3.6 GPM, 1,500 PSI
- System Voltage: 1/60/220\*
  - \* Other Options Available

# Model JT10