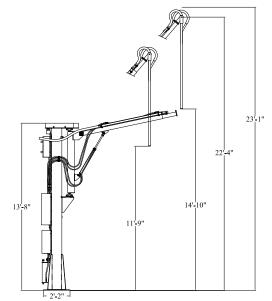

### **System Specifications**

- Base: 26" x 26" \*
- Height 13' 8" \*
- Rotation: 240° \*
- Reach: 12' 6" \*
- Core Probe Length: 7' \*
- Hydraulic Pump: 2 HP, 3.6 GPM, 1,500 PSI
- System Voltage: 1/60/220\*
  - \* Other Options Available

# Model JT10