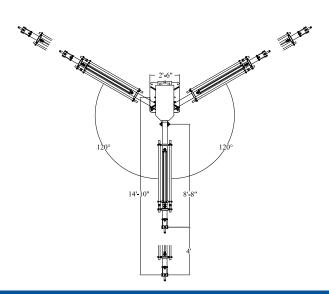

## JaHam Model JT20

Base: 30" x 30"

Height: 13' 8"

Rotation: 240°\*

Reach: 12' 6"

Core Probe Length: 8'\*

Hydraulic Pump: 2 HP, 3.6 GPM, 1,500 PSI

System Voltage: 1/60/220\*

\* Other Options Available