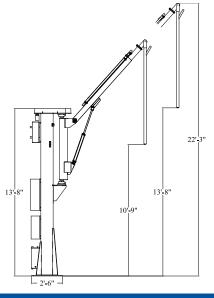

## JaHam Model JT20

Base: 30" x 30"

Height: 13' 8"

Rotation: 240°\*

Reach: 12' 6"

Core Probe Length: 8'\*

Hydraulic Pump: 2 HP, 3.6 GPM, 1,500 PSI

System Voltage: 1/60/220\*

\* Other Options Available