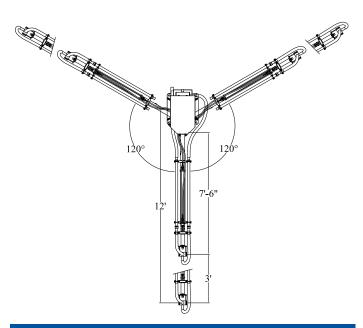

#### **System Specifications**

Base: 23" x 23"

Height: 13' 8"\*

Rotation: 240°\*

Reach: 10' 6"

Core Probe Length: 6'\*

Hydraulic Pump: 1 HP, 3 GPM, 1,000 PSI

System Voltage: 1/60/220\*

\* Other Options Available