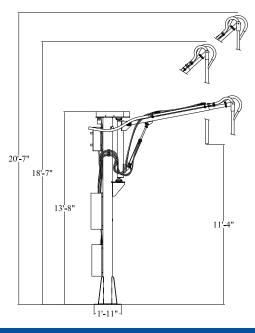

#### **System Specifications**

Base: 23" x 23"

Height: 13' 8"\*

Rotation: 240°\*

Reach: 10' 6"

Core Probe Length: 6'\*

Hydraulic Pump: 1 HP, 3 GPM, 1,000 PSI

System Voltage: 1/60/220\*

\* Other Options Available