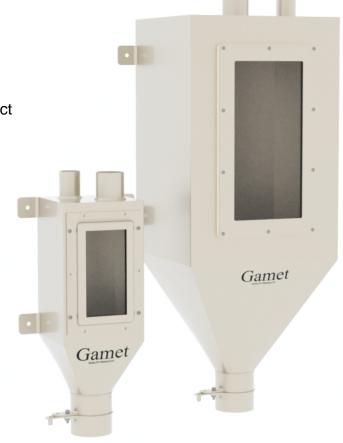

## **Units Feature:**

- Clear glass window allows view of product
- ◆ 2" Inlet, 1 1/2" vent
- Lockable 3" discharge gate
- Wall mountable
- Small unit capacity, 6,000 grams
- Large unit capacity, 20,000 grams
- All steel, powder coated design

A complete bulk sampling system requires the use of a sample collection box. Gamet offers two sizes ensuring that your needs will be met. The small unit is suitable for use with rail and barge loading applications while the large unit is used for ship loading. Both units feature a lockable 3" diameter discharge.