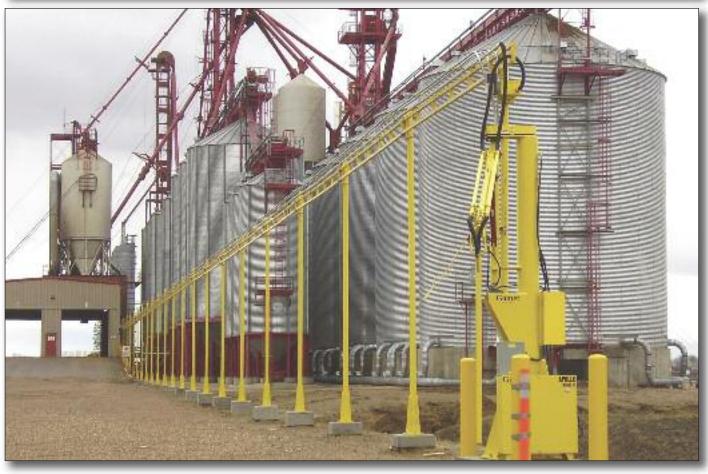

## **Tubing Support Systems**

Our tubing support systems are engineered to allow for easy installation of sample conveying tubing, electric conduit and a variety of truck probe system accessories. These easy to install systems are designed so no on-site welding is requied. All components are joined together with the use of round and square u-bolts and require no special tooling.

## **Tubing Support Systems**

Bridge sections are available from 4 to 24 feet long with support poles provided in either 10', 12' or 17' overall heights. The system is powder coated "Safety Yellow" for high visibility and durability. Sample conveying line tubing, compression couplings, long radius elbows and flexible hose are available to complete each system as required.