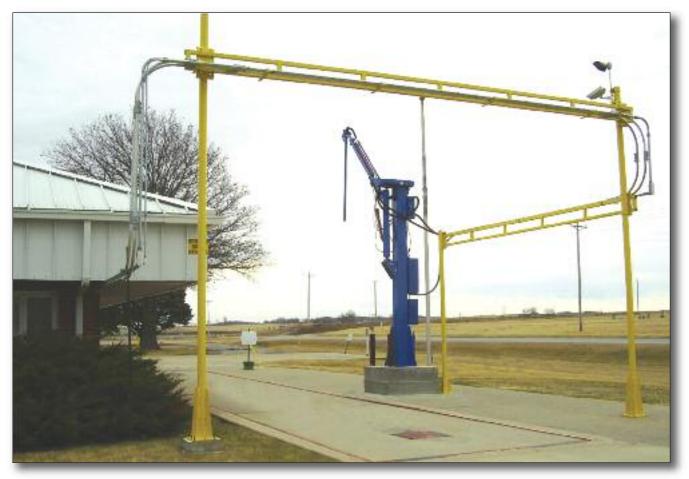

## **Tubing Support Systems**

Our tubing support systems are engineered to allow for easy installation of sample conveying tubing, electric conduit and a variety of truck probe system accessories. These easy to install systems are designed so no on-site welding is requied. All components are joined together with the use of round and square u-bolts and require no special tooling.

# **Tubing Support Systems**

## **Tubing Support Systems**

Bridge sections are available from 4 to 24 feet long with support poles provided in either 10', 12' or 17' overall heights. The system is powder coated "Safety Yellow" for high visibility and durability. Sample conveying line tubing, compression couplings, long radius elbows and flexible hose are available to complete each system as required.

### **Available Accessories**

- CCTV Systems featuring LED flat screen monitors (with camera mounting brackets designed to mount on the support poles)
- 3M Intercom Systems (with brackets/weather covers designed to mount on support system)
- Traffic Signal Lights (with brackets designed to mount on the support poles)
- Eagle Pneumatics Ticket Conveying System (with brackets designed to mount on the support system)