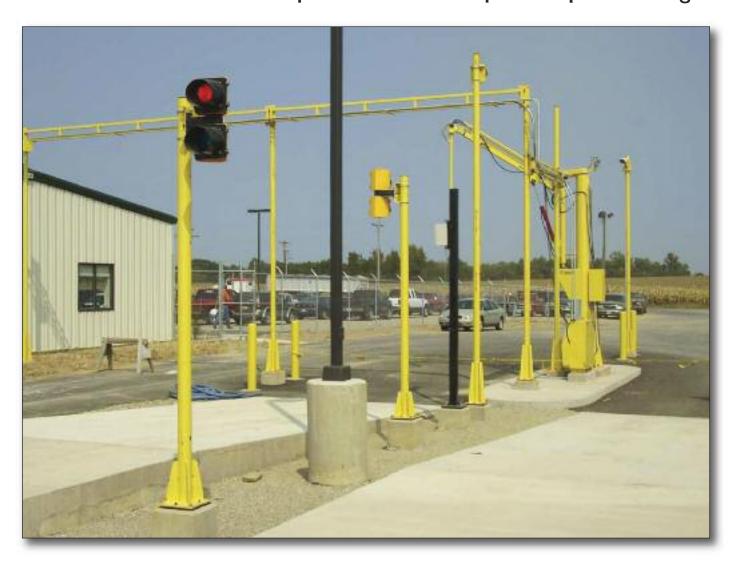

## **Tubing Support Systems**

Our tubing support systems are engineered to allow for easy installation of sample conveying tubing, electric conduit and a variety of truck probe system accessories. These easy to install systems are designed so no on-site welding is requied. All components are joined together with the use of round and square u-bolts and require no special tooling.

## **Tubing Support Systems**

Bridge sections are available from 4 to 24 feet long with support poles provided in either 10', 12' or 17' overall heights. The system is powder coated "Safety Yellow" for high visibility and durability. Sample conveying line tubing, compression couplings, long radius elbows and flexible hose are available to complete each system as required.

### **Available Accessories**

- CCTV Systems featuring LED flat screen monitors (with camera mounting brackets designed to mount on the support poles)
- 3M Intercom Systems (with brackets/weather covers designed to mount on support system)
- Traffic Signal Lights (with brackets designed to mount on the support poles)
- Eagle Pneumatics Ticket Conveying System (with brackets designed to mount on the support system)