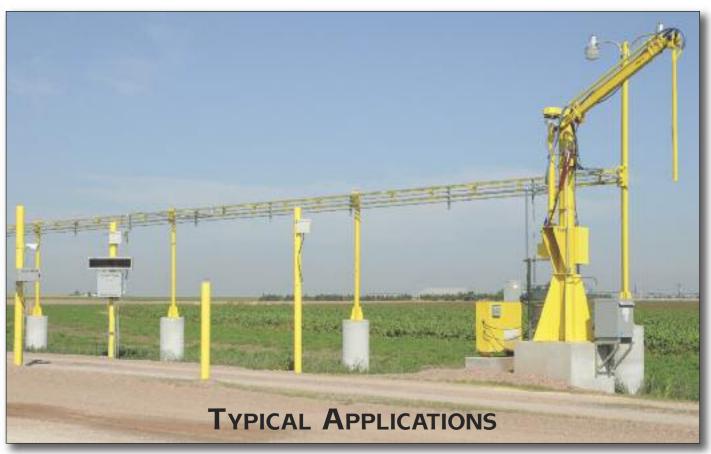

## **Tubing Support Systems**

Our tubing support systems are engineered to allow for easy installation of sample conveying tubing, electric conduit and a variety of truck probe system accessories. These easy to install systems are designed so no on-site welding is requied. All components are joined together with the use of round and square u-bolts and require no special tooling.

## **Tubing Support Systems**

Bridge sections are available from 4 to 24 feet long with support poles provided in either 10', 12' or 17' overall heights. The system is powder coated "Safety Yellow" for high visibility and durability. Sample conveying line tubing, compression couplings, long radius elbows and flexible hose are available to complete each system as required.