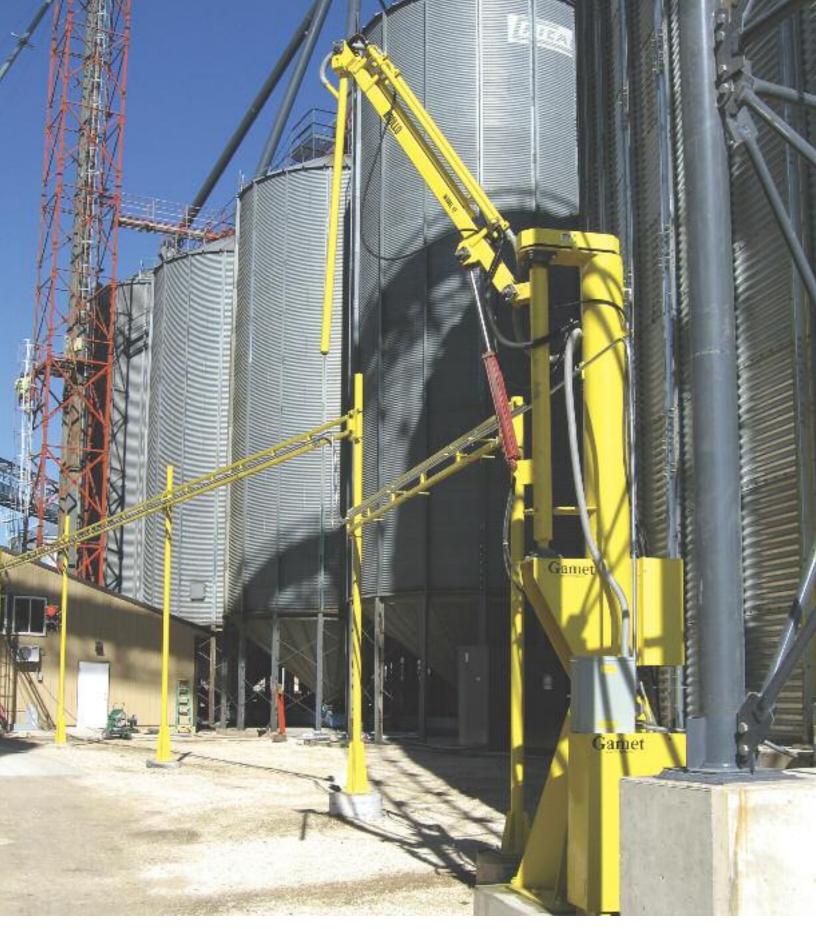

## **Tubing Support Systems**

Our tubing support systems are engineered to allow for easy installation of sample conveying tubing, electric conduit and a variety of truck probe system accessories. These easy to install systems are designed so no on-site welding is requied. All components are joined together with the use of round and square u-bolts and require no special tooling.

# **Tubing Support Systems**

## **Tubing Support Systems**

Bridge sections are available from 4 to 24 feet long with support poles provided in either 10', 12' or 17' overall heights. The system is powder coated "Safety Yellow" for high visibility and durability. Sample conveying line tubing, compression couplings, long radius elbows and flexible hose are available to complete each system as required.