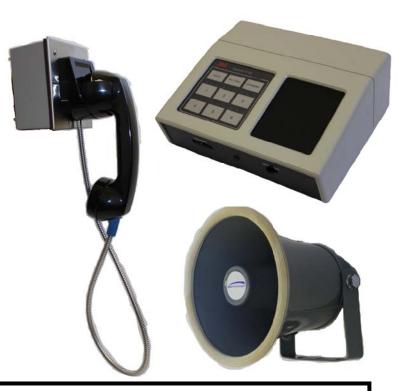

## System Includes:

- 3M D-20 Intercom master station
- Power supply
- Pedestal mount
- Speaker / horn
- Handset & cradle switch
- Cable, twisted 2 pair

This complete intercom system consists of a master console, outdoor station, (hand held traditional handset to be used by the trucker and speaker horn to instruct driver if required) and 150 feet of communication cable. Clear communication is achieved with this truck probe accessory saving the elevator from confusion and wasted time. Master station suitable to communicate with up to six locations. Use of this communication system keeps drivers from leaving their trucks and slowing elevator operations.