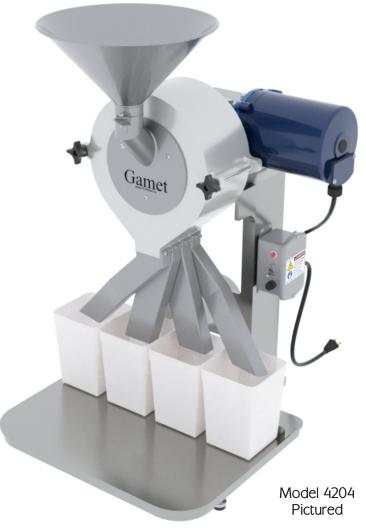

## Laboratory Rotary Dividers

## Models 4203 & 4204

- More quiet than gravity style dividers.
- Completely enclosed dividing mechanism provides a clean environment.
- Rugged and durable for many years of cost savings and effective use.
- Available in 110 and 220 volt models.
- Each unit built to order for your specific needs.

weight. Because you can reduce a sample by 90% in a single pass, this divider can significantly reduce the length of time it takes one employee to handle and divide larger samples. The Laboratory Rotary Divider series eliminates the need to divide samples many times as with traditional gravity type dividers.