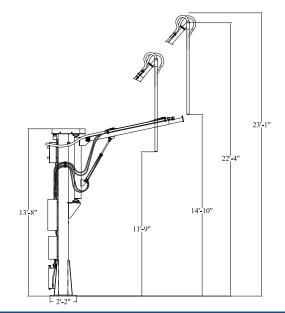

#### **System Specifications**

- Base: 26" x 26"
- Height: 13' 8"\*
- Rotation: 240°\*
- Reach: 12' 6"
- Core Probe Length: 7'\*
- Hydraulic Pump: 2 HP, 3.6 GPM, 1,500 PSI
- System Voltage: 1/60/220\*
- \* Other Options Available