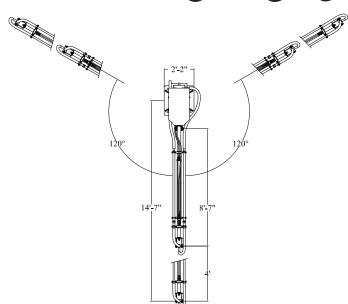

#### **System Specifications**

- Base: 26" x 26"
- Height: 13' 8"\*
- Rotation: 240°\*
- Reach: 12' 6"
- Core Probe Length: 7'\*
- Hydraulic Pump: 2 HP, 3.6 GPM, 1,500 PSI
- System Voltage: 1/60/220\*
- \* Other Options Available